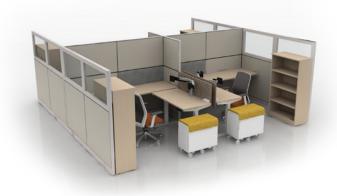

#### **Better**

| Siya, Activ Pro 2.0,<br>3F Screens |
|------------------------------------|
| 14'-3" x 14'-6"                    |
| 227                                |
| Added privacy and storage          |
|                                    |