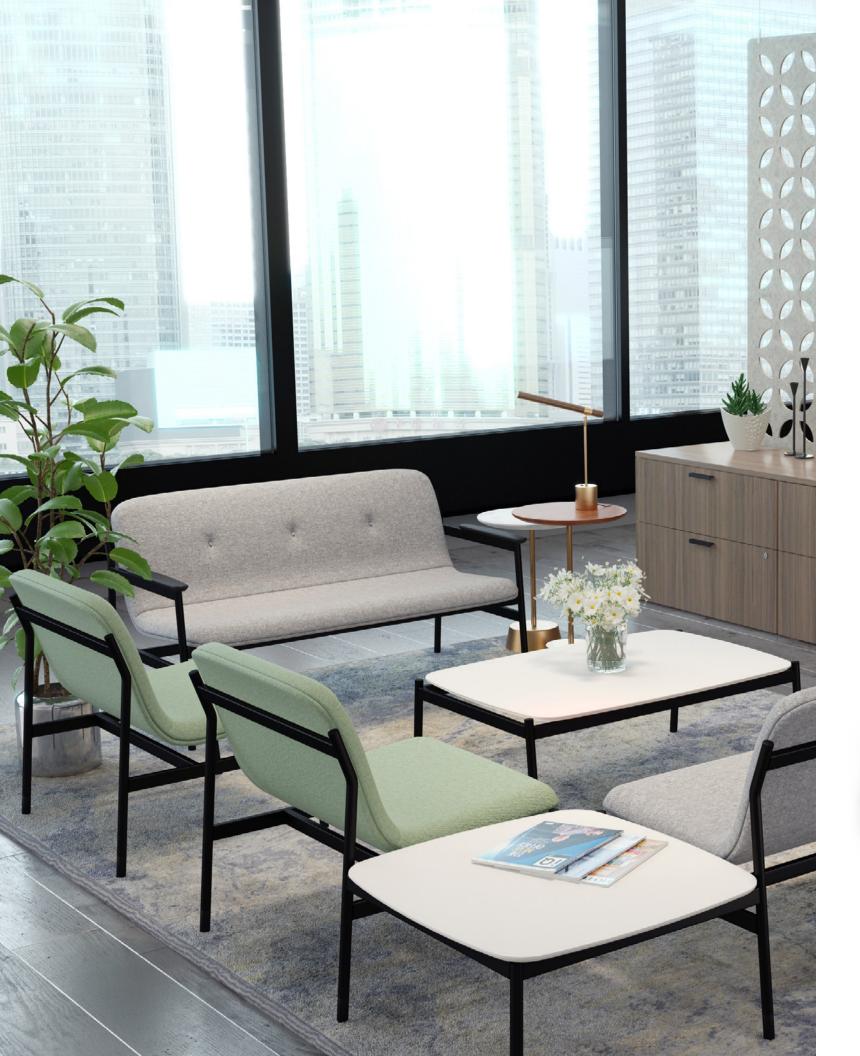

Benefit               | Classic training environment |

#### **Better**



| Concur, West Elm Work<br>Brighton and Slope,<br>Embank, Tizu |
|--------------------------------------------------------------|
| 29' x 22'                                                    |
| 340                                                          |
| Various table heights                                        |
|                                                              |

#### **Best**



| Products              | Tizu, Concur, Amobi,<br>Embank  |
|-----------------------|---------------------------------|
| Overall<br>Dimensions | 26' x 18'                       |
| SQ FT                 | 590                             |
| Benefit               | Added collaboration and storage |

back to step 1



# Social Spaces Click on an image below to view the typical on our web site.

#### Good



| Products              | Amobi Team                                             |
|-----------------------|--------------------------------------------------------|
| Overall<br>Dimensions | 10' x 10'                                              |
| SQ FT                 | 100                                                    |
| Benefit               | Functions as a shared meeting and quick touchdown area |





| Products              | Embank, 3F Panels, Tizu               |
|-----------------------|---------------------------------------|
| Overall<br>Dimensions | 10' x 14'                             |
| SQ FT                 | 141                                   |
| Benefit