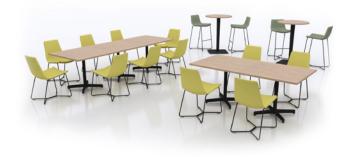

# Agile Workspaces Click on an image below to view the typical on our web site.

#### Good

| Products          | Amobi, Bodi, Revi    |
|-------------------|----------------------|
| Workspace<br>Size | 60' x 25'            |
| SQ FT             | 620                  |
| Benefit           | Linear desk planning |

#### **Better**

| Products          | Amobi, Concur, Siya, Revi    |
|-------------------|------------------------------|
| Workspace<br>Size | 55' x 25' and 60' x 25'      |
| SQ FT             | 893                          |
| Benefit           | Added collaboration elements |

#### **Best**

| Products          | Amobi, Jaku, Revi                                  |
|-------------------|----------------------------------------------------|
| Workspace<br>Size | 18' x 12'                                          |
| SQ FT             | 702                                                |
| Benefit           | Includes privacy panels and off grid desk planning |