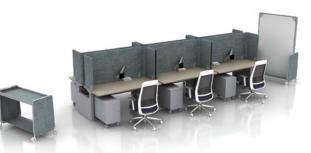

#### **Panel-Based** Workstation

### **Panel-Based Workstations**

Click on an image below to view the typical on our web site.

#### Good

|  | Products              | Tektis, Bodi  |
|--|-----------------------|---------------|
|  | Overall<br>Dimensions | 14'6" x 14'3" |
|  | SQ FT                 | 227           |
|  | Benefit               | Minimalistic  |

#### **Better**

| Siya, Activ Pro 2.0,<br>3F Screens |
|------------------------------------|
| 14'-3" x 14'-6"                    |
| 227                                |
| Added privacy and storage          |
|                                    |

#### **Best**

| Products              | Tektis, Activ Pro 2.0, Jaku,<br>Embank, Revi, Monitor Arm,<br>3F Screens |  |
|-----------------------|--------------------------------------------------------------------------|--|
| Overall<br>Dimensions | 14'-6" x 14'-3"                                                          |  |
| SQ FT                 | 207                                                                      |  |
| Benefit               | High panel height and enhanced workstation accessories                   |  |