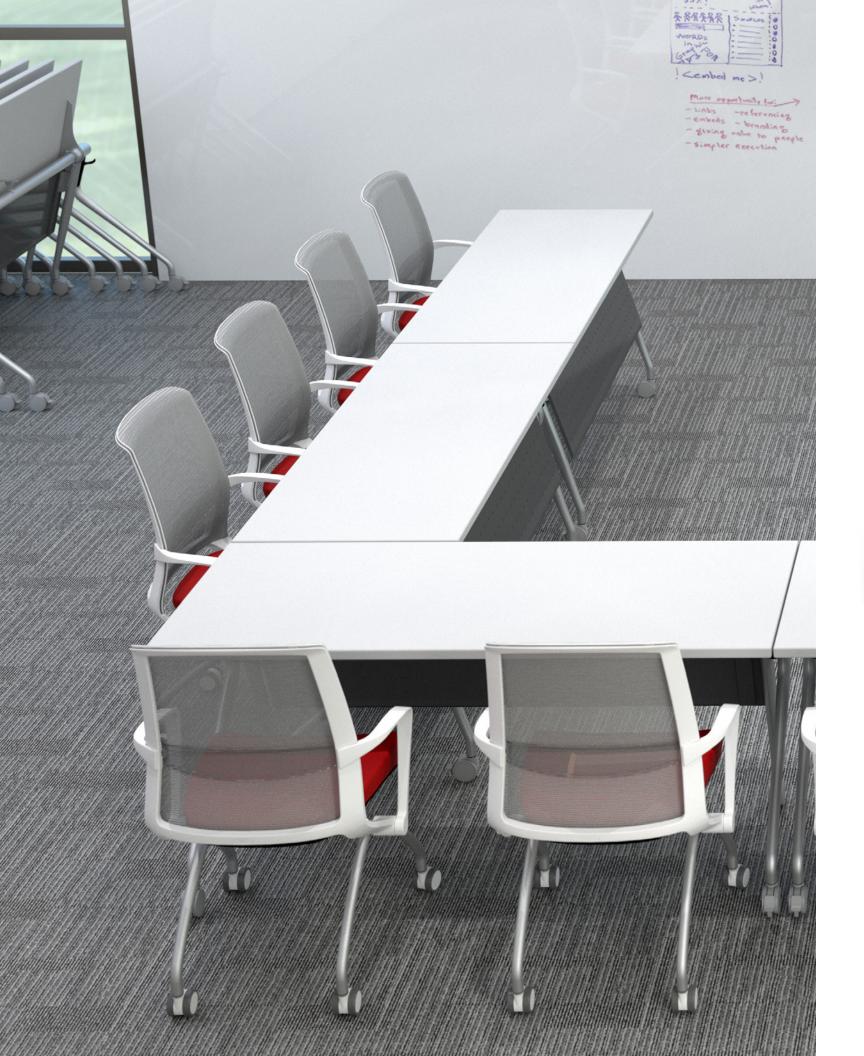

# Meeting Spaces Click on an image below to view the typical on our web site.

#### Good

| Products              | Tizu Work, Amobi, Embank  |
|-----------------------|---------------------------|
| Overall<br>Dimensions | 20' x 13'                 |
| SQ FT                 | 360                       |
| Benefit               | Informal touchpoint space |

#### **Better**

| Products              | Embank,<br>West Elm Work Nimbus |
|-----------------------|---------------------------------|
| Overall<br>Dimensions | 15' x 8'                        |
| SQ FT                 | 120                             |
| Benefit               | Classic conference application  |

| Products              | Embank, West Elm Work                             |
|-----------------------|---------------------------------------------------|
|                       | Slope, 3F Wall Tiles                              |
| Overall<br>Dimensions | 12'-2" x 27'-5"                                   |
| SQ FT                 | 332                                               |
| Benefit               | Mixed storage and work postures, integrated power |