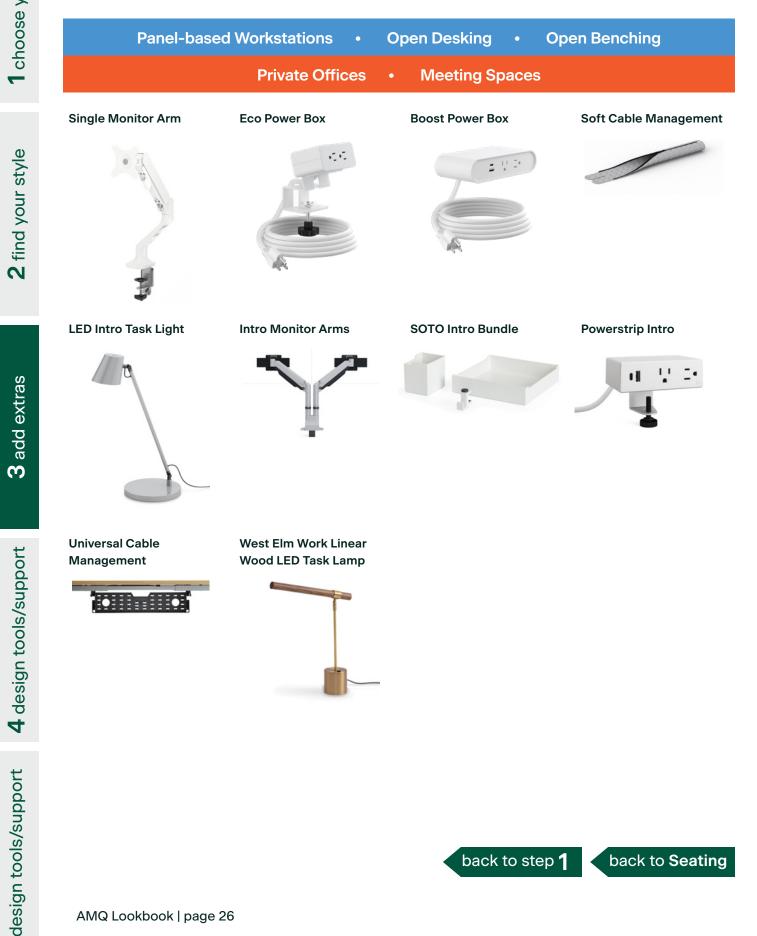

# Step 3 More options—Seating

AMQ Lookbook | page 24

AMQ Lookbook | page 25

1 choose your space

2 find your style

back to step 1

back to **Seating** 

4 move forward