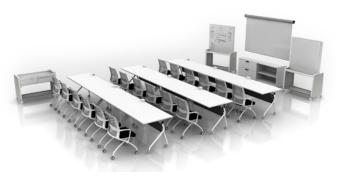

arning Spaces Click on an image below to view the typical on our web site.

#### Good



| Products              | Bixby, Concur                |
|-----------------------|------------------------------|
| Overall<br>Dimensions | 22' x 22'                    |
| SQ FT                 | 540                          |
| Benefit               | Classic training environment |

#### **Better**



| Concur, West Elm Work<br>Brighton and Slope,<br>Embank, Tizu |
|--------------------------------------------------------------|
| 29' x 22'                                                    |
| 340                                                          |
| Various table heights                                        |
|                                                              |

#### **Best**



| Products              | Tizu, Concur, Amobi,<br>Embank  |
|-----------------------|---------------------------------|
| Overall<br>Dimensions | 26' x 18'                       |
| SQ FT                 | 590                             |
| Benefit               | Added collaboration and storage |

back to step 1



# Social Spaces Click on an image below to view the typical on our web site.

#### Good



| Products              | Amobi Team                                             |
|-----------------------|--------------------------------------------------------|
| Overall<br>Dimensions | 10' x 10'                                              |
| SQ FT                 | 100                                                    |
| Benefit               | Functions as a shared meeting