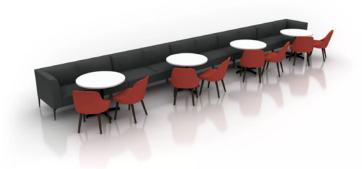

# Social Spaces Click on an image below to view the typical on our web site.

#### Good

| Products              | Amobi Team                                             |
|-----------------------|--------------------------------------------------------|
| Overall<br>Dimensions | 10' x 10'                                              |
| SQ FT                 | 100                                                    |
| Benefit               | Functions as a shared meeting and quick touchdown area |

| Products              | Embank, 3F Panels, Tizu               |
|-----------------------|---------------------------------------|
| Overall<br>Dimensions | 10' x 14'                             |
| SQ FT                 | 141                                   |
| Benefit               | Privacy and hardworking collaboration |

#### **Best**

| Products              | Uptake, Embank. West Elm<br>Work Sterling |
|-----------------------|-------------------------------------------|
| Overall<br>Dimensions | 20' x 17'                                 |
| SQ FT                 | 334                                       |
| Benefit               | Shared storage and table moveability      |
|                       |                                           |