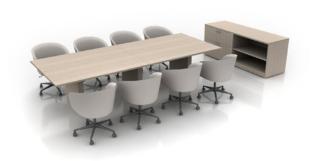

# Meeting Spaces Click on an image below to view the typical on our web site.

#### **Better**

| Products              | Embank,<br>West Elm Work Nimbus |
|-----------------------|---------------------------------|
| Overall<br>Dimensions | 15' x 8'                        |
| SQ FT                 | 120                             |
| Benefit               | Classic conference application  |