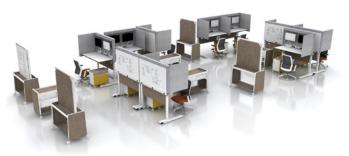

#### **Open Benching**

AMQ Lookbook | page 4

4 move forward

# Open Benching Click on an image below to view the typical on our web site.

#### Good

| Product         | s Kinex,      | Bodi, Revi, 3F Screens |
|-----------------|---------------|------------------------|
| Worksta<br>Size | ation 60 x 30 | )                      |
| SQ FT           | 135           |                        |
| Benefit         | Minima        | alistic                |

#### **Better**

| Products            | Kinex, Siya, Revi, Amobi,<br>Monitor Arm, 3F Screens |
|---------------------|------------------------------------------------------|
| Workstation<br>Size | 60 x 30                                              |
| SQ FT               | 256                                                  |
| Benefit             | Added team collaboration                             |

#### **Best**

| Products            | Activ, Jaku, Embank, Revi,<br>Monitor Arm, 3F Screens |
|---------------------|-------------------------------------------------------|
| Workstation<br>Size | 60 x 30                                               |
| SQ FT               | 516                                                   |
| Benefit             | Maximum team collaboration                            |