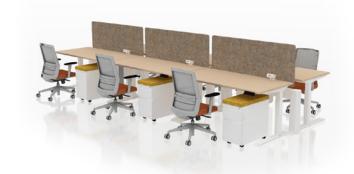

#### **Best**

| Products            | Cluvo, Personality Plus, 3F<br>Screens, Revi, Monitor Arms |
|---------------------|------------------------------------------------------------|
| Workstation<br>Size | 18'-7" x 11'-8"                                            |
| SQ FT               | 153                                                        |
| Benefit             | Elevated desk aesthetic and unique planning orientations   |