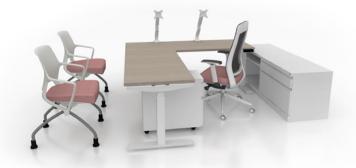

## **Private Offices**

Click on an image below to view the typical on our web site.

#### Good

| Products              | Activ Pro 2.0, S-Series,<br>Siya, Tizu |
|-----------------------|----------------------------------------|
| Overall<br>Dimensions | 6' x 7'                                |
| SQ FT                 | 58                                     |
| Benefit               | Minimalistic                           |
|                       |                                        |