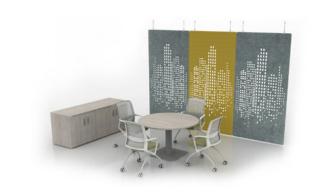

# Meeting Spaces Click on an image below to view the typical on our web site.

#### Good

| Products              | Tizu Work, Amobi, Embank  |
|-----------------------|---------------------------|
| Overall<br>Dimensions | 20' x 13'                 |
| SQ FT                 | 360                       |
| Benefit               | Informal touchpoint space |