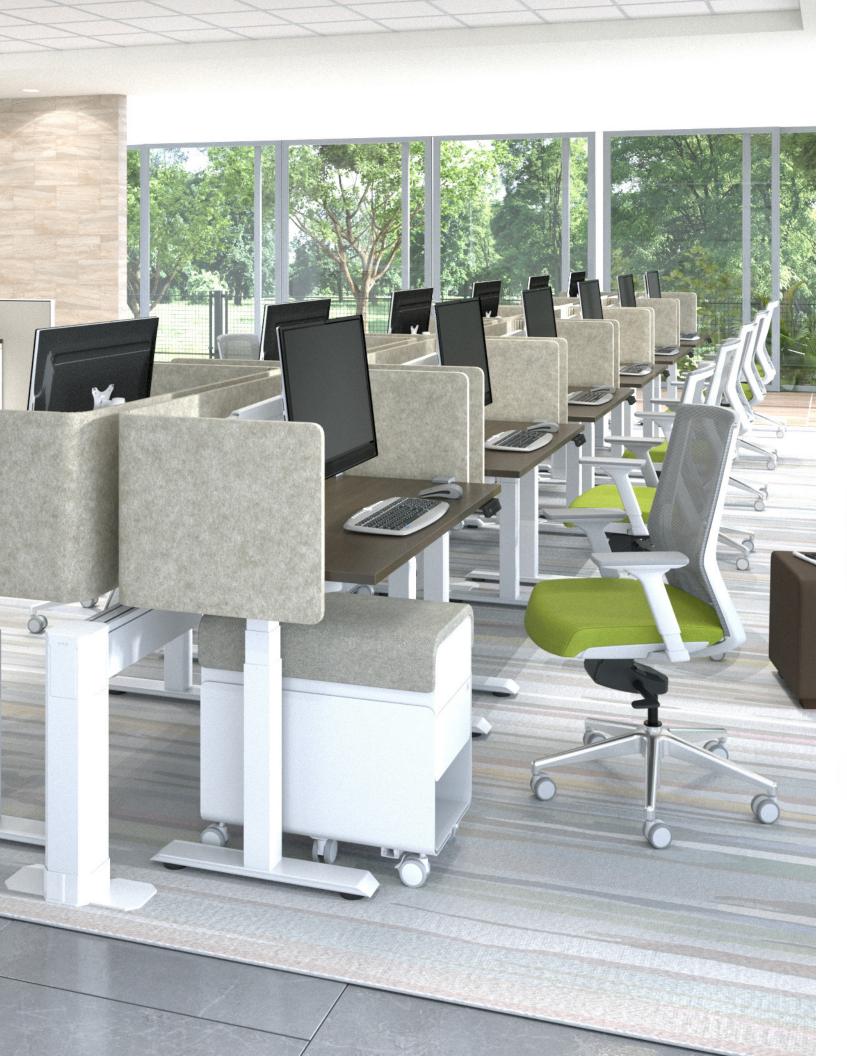

#### Good

| Products            | Activ Pro 2.0, Bodi, S-Series,<br>3F Screens |
|---------------------|----------------------------------------------|
| Workstation<br>Size | 15'-6" x 5'-10"                              |
| SQ FT               | 143                                          |
| Benefit             | Minimalistic                                 |

#### **Better**

| Products            | Activ Pro 2.0, 3F Screens,<br>Siya, Monitor Arms |
|---------------------|--------------------------------------------------|
| Workstation<br>Size | 16'-3" x 9'-5"                                   |
| SQ FT               | 194                                              |
| Benefit             | Larger individual worksurfaces                   |