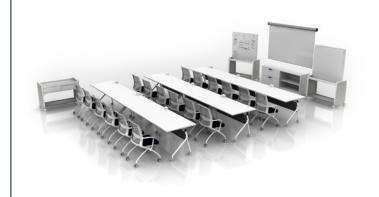

# Learning Spaces Click on an image below to view the typical on our web site.

#### **Best**

| Products              | Tizu, Concur, Amobi,<br>Embank  |
|-----------------------|---------------------------------|
| Overall<br>Dimensions | 26' x 18'                       |
| SQ FT                 | 590                             |
| Benefit               | Added collaboration and storage |