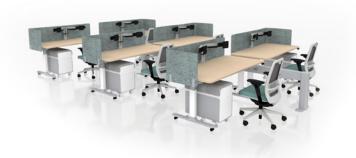

#### **Open Benching**

AMQ Lookbook | page 4

4 move forward

# Open Benching Click on an image below to view the typical on our web site.

#### Good

| Product         | s Kinex,      | Bodi, Revi, 3F Screens |
|-----------------|---------------|------------------------|
| Worksta<br>Size | ation 60 x 30 | )                      |
| SQ FT           | 135           |                        |
| Benefit         | Minima        | alistic                |

#### **Better**

| Products            | Kinex, Siya, Revi, Amobi,<br>Monitor Arm, 3F Screens |
|---------------------|------------------------------------------------------|
| Workstation<br>Size | 60 x 30                                              |
| SQ FT               | 256                                                  |
| Benefit             | Added team collaboration                             |

#### **Best**

| Products            | Activ, Jaku, Embank, Revi,<br>Monitor Arm, 3F Screens |
|---------------------|-------------------------------------------------------|
| Workstation<br>Size | 60 x 30                                               |
| SQ FT               | 516                                                   |
| Benefit             | Maximum team collaboration                            |