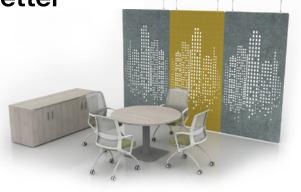

#### **Better**

| Siya, Activ Pro 2.0,<br>3F Screens |
|------------------------------------|
| 14'-3" x 14'-6"                    |
| 227                                |
| Added privacy and storage          |
|                                    |