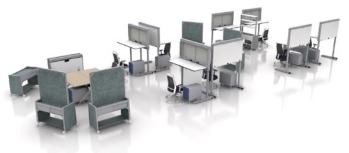

#### **Panel-Based** Workstation

### **Panel-Based Workstations**

Click on an image below to view the typical on our web site.

#### Good

|  | Products              | Tektis, Bodi  |
|--|-----------------------|---------------|
|  | Overall<br>Dimensions | 14'6" x 14'3" |
|  | SQ FT                 | 227           |
|  | Benefit               | Minimalistic  |

#### **Better**

| Siya, Activ Pro 2.0,<br>3F Screens |
|------------------------------------|
| 14'-3" x 14'-6"                    |
| 227                                |
| Added privacy and storage          |
|                                    |

#### **Best**

| Products              | Tektis, Activ Pro 2.0, Jaku,<br>Embank, Revi, Monitor Arm,<br>3F Screens |  |
|-----------------------|--------------------------------------------------------------------------|--|
| Overall<br>Dimensions | 14'-6" x 14'-3"                                                          |  |
| SQ FT                 | 207                                                                      |  |
| Benefit               | High panel height and enhanced workstation accessories                   |  |