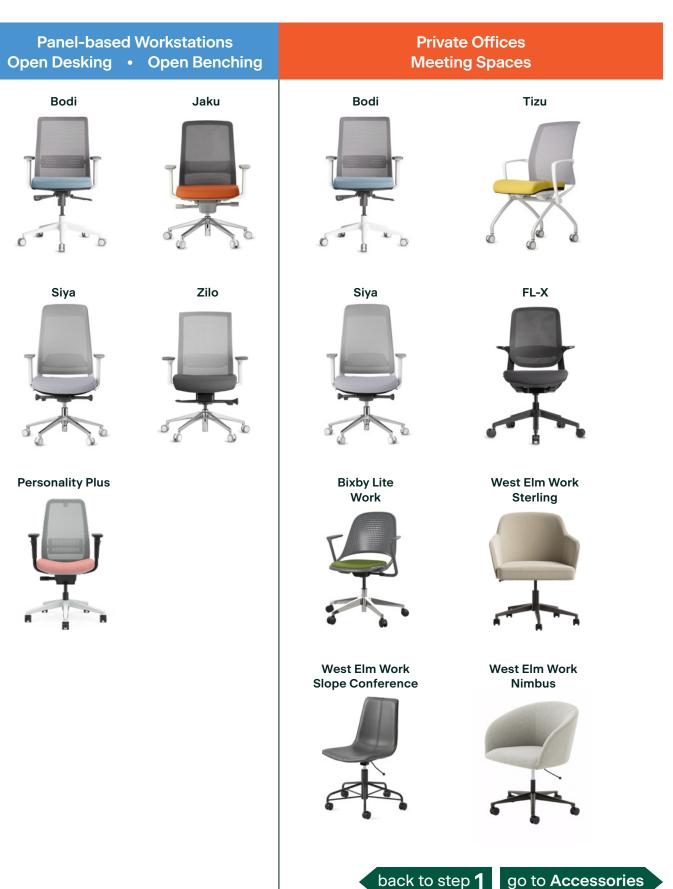

#### **Panel-Based** Workstation

#### **Private Office**

#### **Open Desking**

#### **Meeting Spaces**

**Learning Spaces** 

Café

#### **Open Benching**

AMQ Lookbook | page 4

4 move forward

### **Panel-Based Workstations**

Click on an image below to view the typical on our web site.

## **Private Offices**

Click on an image below to view the typical on our web site.