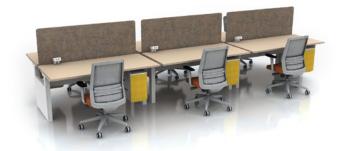

#### **Open Benching**

AMQ Lookbook | page 4

4 move forward

# Open Benching Click on an image below to view the typical on our web site.

#### Good

| Product         | s Kinex,      | Bodi, Revi, 3F Screens |
|-----------------|---------------|------------------------|
| Worksta<br>Size | ation 60 x 30 | )                      |
| SQ FT           | 135           |                        |
| Benefit         | Minima        | alistic                |

#### **Better**

| Products            | Kinex, Siya, Revi, Amobi,<br>Monitor Arm, 3F Screens |
|---------------------|------------------------------------------------------|
| Workstation<br>Size | 60 x 30                                              |
| SQ FT               | 256                                                  |
| Benefit             | Added team collaboration                             |

#### **Best**

| Products            | Activ, Jaku, Embank, Revi,<br>Monitor Arm, 3F Screens |
|---------------------|-------------------------------------------------------|
| Workstation<br>Size | 60 x 30                                               |
| SQ FT               | 516                                                   |
| Benefit             | Maximum team collaboration                            |