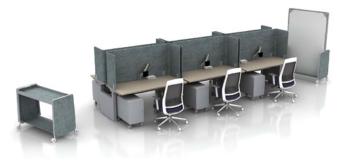

### **Panel-Based Workstations**

Click on an image below to view the typical on our web site.

#### **Best**

| Products              | Tektis, Activ Pro 2.0, Jaku,<br>Embank, Revi, Monitor Arm,<br>3F Screens |  |
|-----------------------|--------------------------------------------------------------------------|--|
| Overall<br>Dimensions | 14'-6" x 14'-3"                                                          |  |
| SQ FT                 | 207                                                                      |  |
| Benefit               | High panel height and enhanced workstation accessories                   |  |