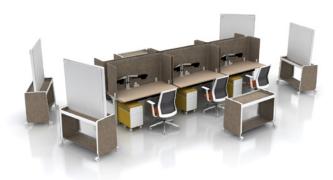

# Open Desking Click on an image below to view the typical on our web site.

#### **Best**

| Products            | Cluvo, Personality Plus, 3F<br>Screens, Revi, Monitor Arms |
|---------------------|------------------------------------------------------------|
| Workstation<br>Size | 18'-7" x 11'-8"                                            |
| SQ FT               | 153                                                        |
| Benefit             | Elevated desk aesthetic and unique planning orientations   |