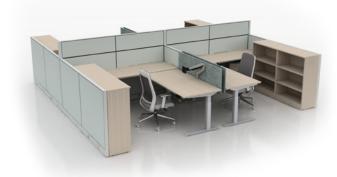

#### **Best**

| Products              | Tektis, Activ Pro 2.0, Jaku,<br>Embank, Revi, Monitor Arm,<br>3F Screens |  |
|-----------------------|--------------------------------------------------------------------------|--|
| Overall<br>Dimensions | 14'-6" x 14'-3"                                                          |  |
| SQ FT                 | 207                                                                      |  |
| Benefit               | High panel height and enhanced workstation accessories                   |  |