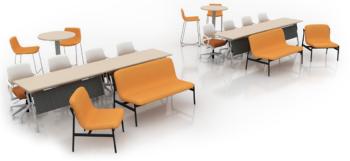

Best**



| Products          | Amobi, Jaku, Revi                                  |
|-------------------|----------------------------------------------------|
| Workspace<br>Size | 18' x 12'                                          |
| SQ FT             | 702                                                |
| Benefit           | Includes privacy panels and off grid desk planning |

back to step 1



# Learning Spaces Click on an image below to view the typical on our web site.

#### Good



| Products              | Bixby, Concur                |
|-----------------------|------------------------------|
| Overall<br>Dimensions | 22' x 22'                    |
| SQ FT                 | 540                          |
| Benefit               | Classic training environment |

#### **Better**



| Concur, West Elm Work<br>Brighton and Slope,<br>Embank, Tizu |
|--------------------------------------------------------------|
| 29' x 22'                                                    |
| 340                                                          |
| Various table heights                                        |
|                                                              |

#### **Best**



| Products              | Tizu, Concur, Amobi,<br>Embank  |
|-----------------------|---------------------------------|
| Overall<br>Dimensions | 26' x 18'                       |
| SQ FT                 | 590                             |
| Benefit               | Added collaboration and storage |

back to step 1



# Social Spaces Click on an image below to view the typical on our web