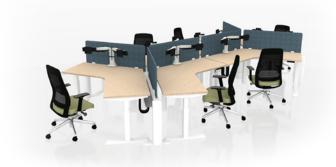

# Open Desking Click on an image below to view the typical on our web site.

#### **Better**

| Products            | Activ Pro 2.0, 3F Screens,<br>Siya, Monitor Arms |
|---------------------|--------------------------------------------------|
| Workstation<br>Size | 16'-3" x 9'-5"                                   |
| SQ FT               | 194                                              |
| Benefit             | Larger individual worksurfaces                   |