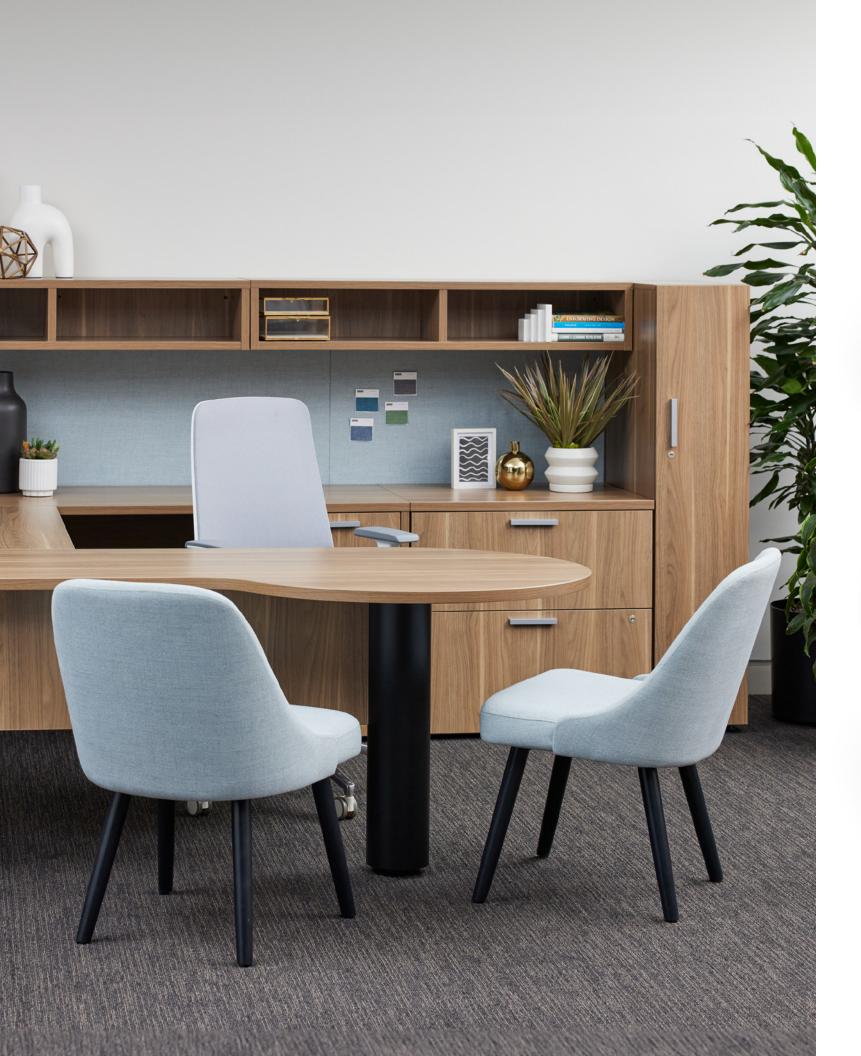

## **Private Offices**

Click on an image below to view the typical on our web site.

#### **Best**

| Products              | Embank, Cluvo, Personality<br>Plus, Revi, 3F Wall Tiles |
|-----------------------|---------------------------------------------------------|
| Overall<br>Dimensions | 9' x 8'-3"                                              |
| SQ FT                 | 70                                                      |
| Benefit               | Elevated and refined desk aesthetic                     |
|                       |                                                         |