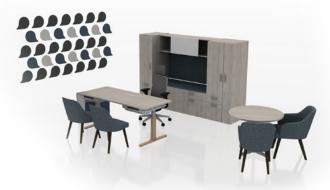

#### Good

|  | Products              | Tektis, Bodi  |
|--|-----------------------|---------------|
|  | Overall<br>Dimensions | 14'6" x 14'3" |
|  | SQ FT                 | 227           |
|  | Benefit               | Minimalistic  |