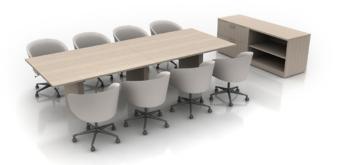

#### **Best**

| Products              | Tektis, Activ Pro 2.0, Jaku,<br>Embank, Revi, Monitor Arm,<br>3F Screens |  |
|-----------------------|--------------------------------------------------------------------------|--|
| Overall<br>Dimensions | 14'-6" x 14'-3"                                                          |  |
| SQ FT                 | 207                                                                      |  |
| Benefit               | High panel height and enhanced workstation accessories                   |  |