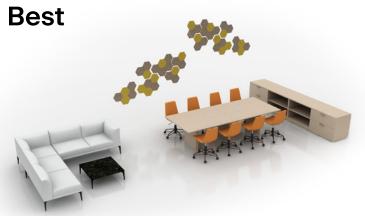

#### **Best**

| Products              | Embank, Cluvo, Personality<br>Plus, Revi, 3F Wall Tiles |
|-----------------------|---------------------------------------------------------|
| Overall<br>Dimensions | 9' x 8'-3"                                              |
| SQ FT                 | 70                                                      |
| Benefit               | Elevated and refined desk aesthetic                     |
|                       |                                                         |