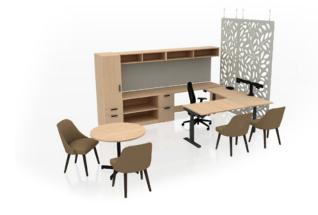

#### **Private Office**

## **Private Offices**

Click on an image below to view the typical on our web site.

#### Good

| Products              | Activ Pro 2.0, S-Series,<br>Siya, Tizu |
|-----------------------|----------------------------------------|
| Overall<br>Dimensions | 6' x 7'                                |
| SQ FT                 | 58                                     |
| Benefit               | Minimalistic                           |
|                       |                                        |