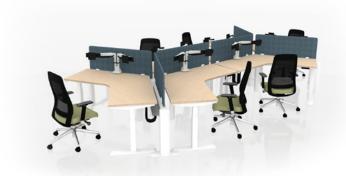

#### **Panel-Based** Workstation

### **Panel-Based Workstations**

Click on an image below to view the typical on our web site.

#### Good

|  | Products              | Tektis, Bodi  |
|--|-----------------------|---------------|
|  | Overall<br>Dimensions | 14'6" x 14'3" |
|  | SQ FT                 | 227           |
|  | Benefit               | Minimalistic  |

#### **Better**

| Siya, Activ Pro 2.0,<br>3F Screens |
|------------------------------------|
| 14'-3" x 14'-6"                    |
| 227                                |
| Added privacy and storage          |
|                                    |

#### **Best**

| Products              | Tektis, Activ Pro 2.0, Jaku,<br>Embank, Revi, Monitor Arm,<br>3F Screens |  |
|-----------------------|--------------------------------------------------------------------------|--|
| Overall<br>Dimensions | 14'-6" x 14'-3"                                                          |  |
| SQ FT                 | 207                                                                      |  |
| Benefit               | High panel height and enhanced workstation accessories                   |  |