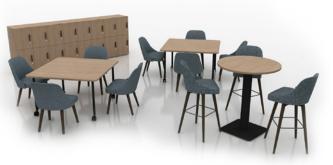

#### **Better**

| Products            | Activ Pro 2.0, 3F Screens,<br>Siya, Monitor Arms |
|---------------------|--------------------------------------------------|
| Workstation<br>Size | 16'-3" x 9'-5"                                   |
| SQ FT               | 194                                              |
| Benefit             | Larger individual worksurfaces                   |