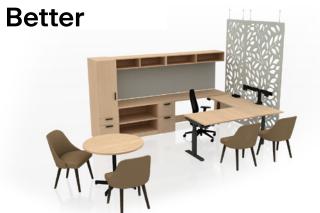

#### **Better**

| Siya, Activ Pro 2.0,<br>3F Screens |
|------------------------------------|
| 14'-3" x 14'-6"                    |
| 227                                |
| Added privacy and storage          |
|                                    |