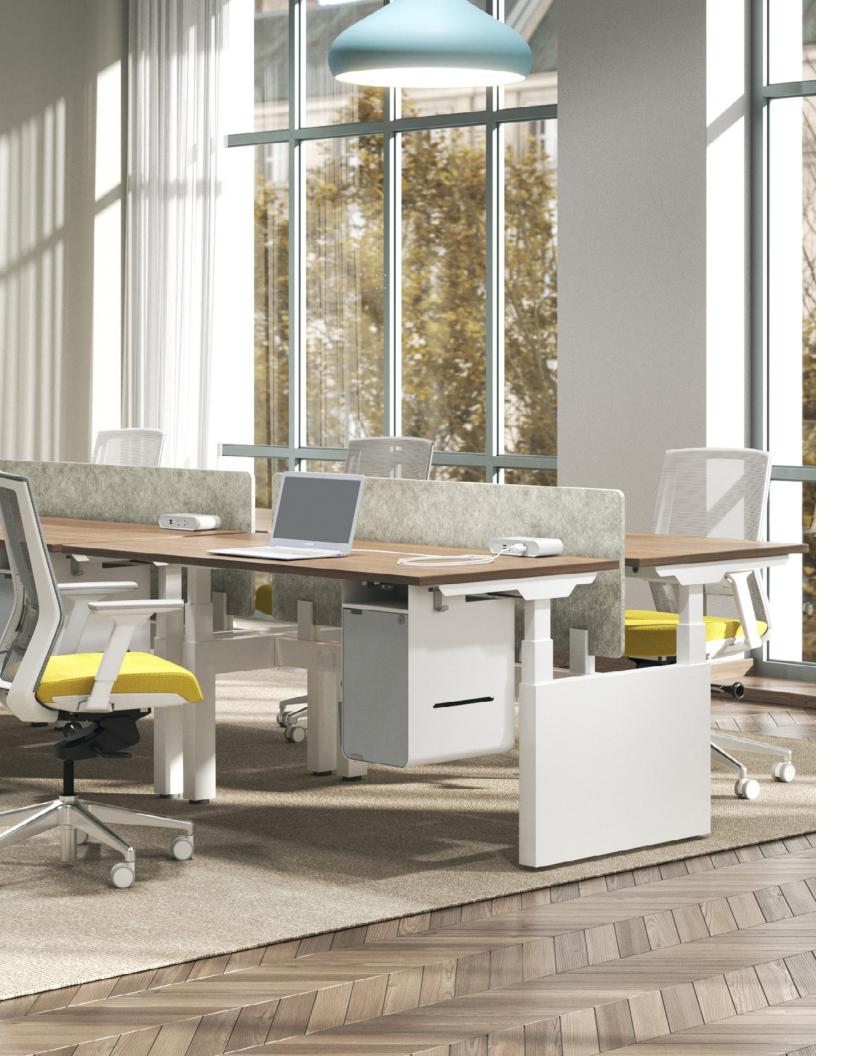

#### **Panel-Based** Workstation

### **Panel-Based Workstations**

Click on an image below to view the typical on our web site.

#### Good

|  | Products              | Tektis, Bodi  |
|--|-----------------------|---------------|
|  | Overall<br>Dimensions | 14'6" x 14'3" |
|  | SQ FT                 | 227           |
|  | Benefit               | Minimalistic  |

#### **Better**

| Siya, Activ Pro 2.0,<br>3F Screens |
|------------------------------------|
| 14'-3" x 14'-6"                    |
| 227                                |
| Added privacy and storage          |
|                                    |

#### **Best**

| Products              | Tektis, Activ Pro 2.0, Jaku,<br>Embank, Revi, Monitor Arm,<br>3F Screens |  |
|-----------------------|--------------------------------------------------------------------------|--|
| Overall<br>Dimensions | 14'-6" x 14'-3"                                                          |  |
| SQ FT                 | 207                                                                      |  |
| Benefit               | High panel height and enhanced workstation accessories                   |  |